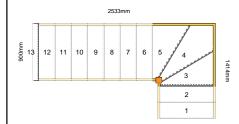

Stair Type: Single Staircase

Building Regulations: UK
Number of Treads in Flight One: 2
Turn One Direction: Left
Number of Treads in Turn One: 3
Number of Treads in Flight Two: 7

Rise: 2600mm

Number of Risers: 13

Tread Type: Closed tread construction

String Material: 32mm Redwood Pine (Furniture Grade)

Tread Material: 22mm MDF Treads
Riser Material: 9mm MDF Risers
Winder Tread Material: 22mm MDF Treads

Individual Rise:200mmGoing:222.12mmOverall String Width:900mmNosing Style:Half RoundAssembly:Assembled