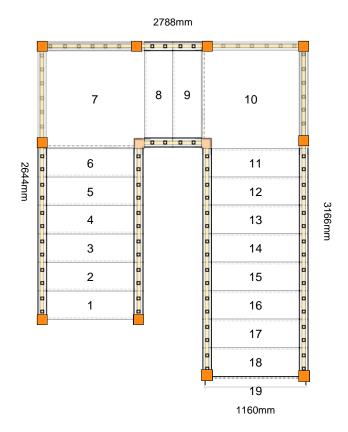

### **Technical Details**

Total Rise: 3230mm

Individual Rise: 19 @ 170.05mm

Individual Going: 250mm

Width Over Strings (mm): 1160mm

# **Specification**

Strings: 32mm Oak Engineered Treads: 22mm MDF Treads Riser: 22mm MDF Risers

Newels: 90mm x 90mm Engineered Oak

Spindles: Stop Chamfered Raking Handrail: Oak Landing Handrail: Oak