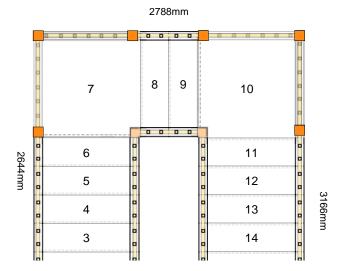

### **Technical Details**

Total Rise: 3230mm

Individual Rise: 19 @ 170.05mm

Individual Going: 250mm

Width Over Strings (mm): 1160mm

### Specification

Strings: 32mm Redwood Pine (Furniture Grade)

Treads: 22mm MDF Treads Riser: 22mm MDF Risers Newels: 90mm x 90mm Pine Spindles: Stop Chamfered Raking Handrail: Softwood Landing Handrail: Softwood