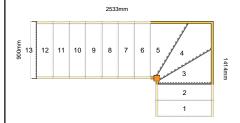

Stair Type: Single Staircase

Building Regulations: UK
Number of Treads in Flight One: 2
Turn One Direction: Left
Number of Treads in Turn One: 3
Number of Treads in Flight Two: 7

Rise: 2600mm

Number of Risers: 13

Tread Type: Closed tread construction

String Material: 32mm Redwood Pine (Furniture Grade)

Tread Material: 22mm MDF Treads
Riser Material: 9mm MDF Risers
Winder Tread Material: 22mm MDF Treads

Individual Rise:

Going:

Overall String Width:

Nosing Style:

Assembly:

Assembled

Est. Delivery Date: from 02 Mar 21 to 04 Mar 21