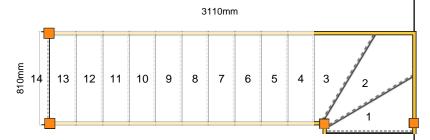

Stair Type: Single Staircase

Building Regulations:

Number of Treads in Flight One:

Turn One Direction:

Number of Treads in Turn One:

Number of Treads in Flight Two:

Rise:

UK

0

Left

10

Rise:

2800mm

Number of Risers: 14

Tread Type: Closed tread construction

String Material: 32mm Redwood Pine (Furniture Grade)

Tread Material: 22mm MDF Treads
Riser Material: 9mm MDF Risers
Winder Tread Material: 22mm MDF Treads

#ndividual Rise: 200mm
Soing: 222.12mm
Overall String Width: 810mm
Nosing Style: Half Round

Top Left Newel: 90mm x 90mm Pine
Top Right Newel: 90mm x 90mm Pine

Newel Type: Newel Base

Newel Material: 90mm x 90mm Pine

Additional Newels: 0
Newel Centres: 3

Assembly: Assembled

Est. Delivery Date: from 22 Jan 21 to 26 Jan 21

Reference: ION GARBUR