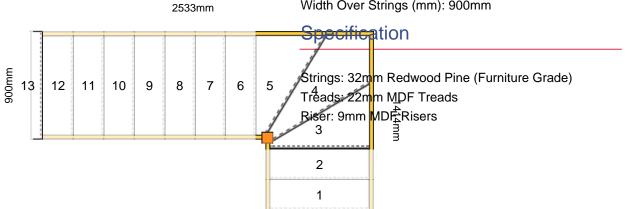

### **Technical Details**

Total Rise: 2600mm Individual Rise: 13 @ 200mm Individual Going: 222.12mm Width Over Strings (mm): 900mm