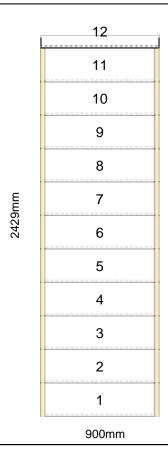

|        | 12 |
|--------|----|
| 2429mm | 11 |
|        | 10 |
|        | 9  |
|        | 8  |
|        | 7  |
|        | 6  |
|        | 5  |
|        | 4  |
|        | 3  |

Stair Type: Straight Staircase

Building Regulations: UK
Rise: 2365mm

Number of Risers:

Tread Type: Closed tread construction

String Material: 32mm Redwood Pine (Furniture Grade)

12

Tread Material: 22mm MDF Treads Riser Material: 9mm MDF Risers

Individual Rise: 197.08mm
Going: 220mm
Overall String Width: 900mm
Nosing Style: Half Round
Assembly: Assembled

Est. Delivery Date: from 25 Jan 21 to 27 Jan 21

Reference: STAIR 1