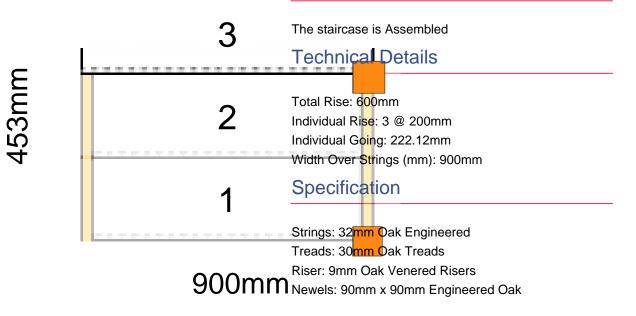

900mm

Assembly and Packaging

The staircase is Assembled

**Technical Details** 

Total Rise: 2700mm Individual Rise: 13 @ 207.69mm Individual Going: 230.67mm Width Over Strings (mm): 900mm

### Specification

Strings: 32mm Oak Engineered Treads: 30mm Oak Treads Riser: 9mm Oak Venered Risers Newels: 90mm x 90mm Engineered Oak

2777mm