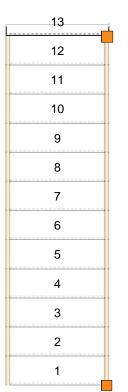

900mm

Assembly and Packaging

The staircase is Assembled

**Technical Details** 

Total Rise: 2700mm Individual Rise: 13 @ 207.69mm Individual Going: 230.67mm Width Over Strings (mm): 900mm

### Specification

Strings: 32mm Oak Engineered Treads: 30mm Oak Treads Riser: 9mm Oak Venered Risers Newels: 90mm x 90mm Engineered Oak

2777mm