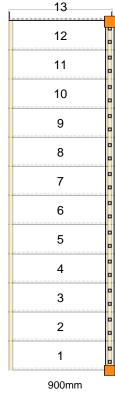

#### **Technical Details**

Total Rise: 2700mm Individual Rise: 13 @ 207.69mm Individual Going: 230.67mm Width Over Strings (mm): 900mm

#### Specification

Strings: 32mm Oak Engineered Treads: 30mm Oak Treads Riser: 9mm Oak Venered Risers Newels: 90mm x 90mm Engineered Oak Spindles: Stop Chamfered Raking Handrail: Pine With Oak Top Landing Handrail: Pine With Oak Top