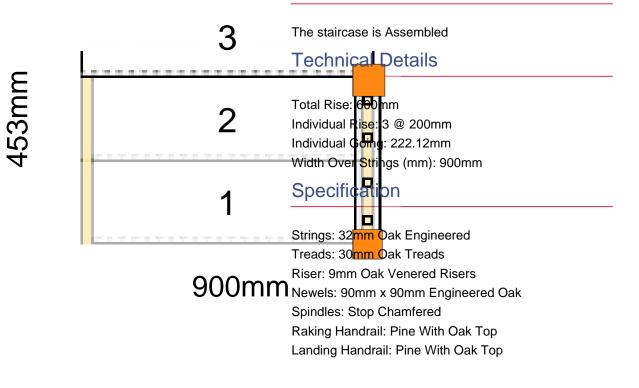

## Assembly and Packaging

The staircase is Assembled

#### **Technical Details**

Total Rise: 2700mm Individual Rise: 13 @ 207.69mm Individual Going: 230.67mm Width Over Strings (mm): 900mm

#### Specification

Strings: 32mm Oak Engineered Treads: 30mm Oak Treads Riser: 9mm Oak Venered Risers Newels: 90mm x 90mm Engineered Oak Spindles: Stop Chamfered Raking Handrail: Pine With Oak Top Landing Handrail: Pine With Oak Top