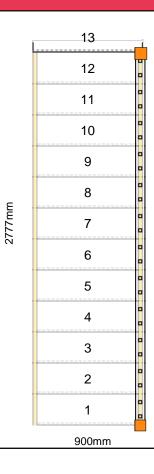

Stair Type: Straight Staircase

Building Regulations: UK
Rise: 2700mm

Number of Risers: 13

Tread Type: Closed tread construction
String Material: 32mm Oak Engineered
Tread Material: 30mm Oak Treads

Riser Material: 9mm Oak Venered Risers

Individual Rise: 207.69mm
Going: 230.67mm
Overall String Width: 900mm
Nosing Style: Half Round

Top Right Newel: 90mm x 90mm Engineered Oak Bottom Right Newel: 90mm x 90mm Engineered Oak

Newel Type: PSE Newel