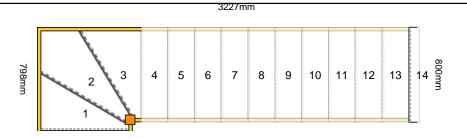

| Stair Type:                     | Single Staircase                    |
|---------------------------------|-------------------------------------|
| Building Regulations:           | UK                                  |
| Number of Treads in Flight One: | 0                                   |
| Turn One Direction:             | Right                               |
| Number of Treads in Turn One:   | 3                                   |
| Number of Treads in Flight Two: | 10                                  |
| Rise:                           | 2960mm                              |
| Number of Risers:               | 14                                  |
| Tread Type:                     | Closed tread construction           |
| String Material:                | 32mm Redwood Pine (Furniture Grade) |
| Tread Material:                 | 22mm MDF Treads                     |
| Riser Material:                 | 9mm MDF Risers                      |
| Winder Tread Material:          | 22mm MDF Treads                     |
| Individual Rise:                | 211.43mm                            |
| Going:                          | 234.82mm                            |
| Overall String Width:           | 800mm                               |
| Nosing Style:                   | Half Round                          |
| Assembly:                       | Assembled                           |
| Est. Delivery Date:             | from 26 Jan 21 to 28 Jan 21         |
| -                               |                                     |