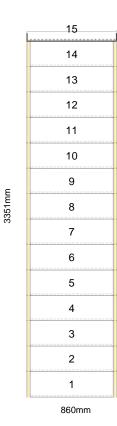

# Assembly and Packaging

The staircase is Assembled

**Technical Details** 

Total Rise: 3225mm Individual Rise: 15 @ 215mm Individual Going: 238.78mm Width Over Strings (mm): 860mm