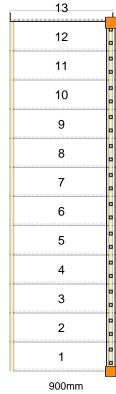

#### **Technical Details**

Total Rise: 2700mm Individual Rise: 13 @ 207.69mm Individual Going: 230.67mm Width Over Strings (mm): 900mm

#### Specification

Strings: 32mm Oak Engineered Treads: 30mm Oak Treads Riser: 9mm Oak Venered Risers Newels: 90mm x 90mm Engineered Oak Spindles: Stop Chamfered Raking Handrail: Oak Landing Handrail: Oak