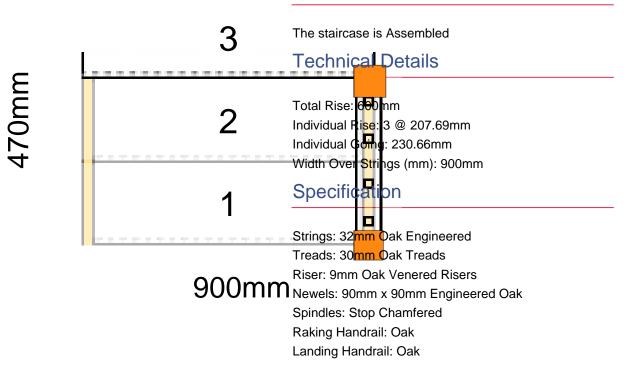

# 2777mm

Assembly and Packaging

The staircase is Assembled

#### **Technical Details**

Total Rise: 2700mm Individual Rise: 13 @ 207.69mm Individual Going: 230.67mm Width Over Strings (mm): 900mm

#### Specification

Strings: 32mm Oak Engineered Treads: 30mm Oak Treads Riser: 9mm Oak Venered Risers Newels: 90mm x 90mm Engineered Oak Spindles: Stop Chamfered Raking Handrail: Oak Landing Handrail: Oak