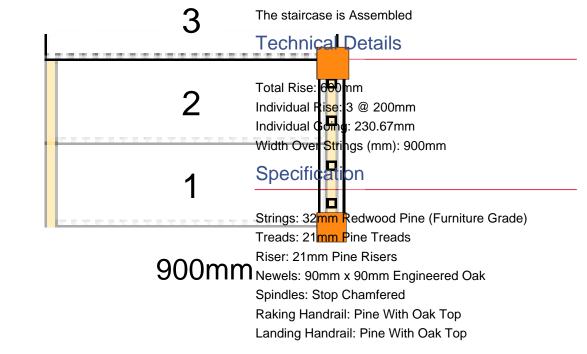

## Assembly and Packaging

The staircase is Assembled

#### **Technical Details**

Total Rise: 2700mm Individual Rise: 13 @ 207.69mm Individual Going: 230.67mm Width Over Strings (mm): 900mm

#### **Specification**

Strings: 32mm Redwood Pine (Furniture Grade) Treads: 21mm Pine Treads **Riser: 21mm Pine Risers** Newels: 90mm x 90mm Engineered Oak Spindles: Stop Chamfered Raking Handrail: Pine With Oak Top Landing Handrail: Pine With Oak Top