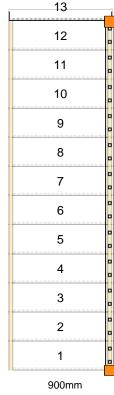

#### **Technical Details**

Total Rise: 2700mm Individual Rise: 13 @ 207.69mm Individual Going: 230.67mm Width Over Strings (mm): 900mm

#### **Specification**

Strings: 32mm Redwood Pine (Furniture Grade) Treads: 21mm Pine Treads **Riser: 21mm Pine Risers** Newels: 90mm x 90mm Engineered Oak Spindles: Stop Chamfered Raking Handrail: Pine With Oak Top Landing Handrail: Pine With Oak Top