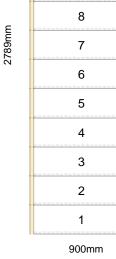

| Quantity | Description            |           | Amount (£) |
|----------|------------------------|-----------|------------|
| 1        | Straight Staircase x 1 |           | £1,420.75  |
| 1        | Straight Staircase x 1 |           | £687.75    |
|          |                        | Subtotal: | £2,108.50  |
|          |                        | Delivery: | £75.00     |
|          |                        | VAT:      | £436.70    |
|          |                        | Total:    | £2,620.20  |