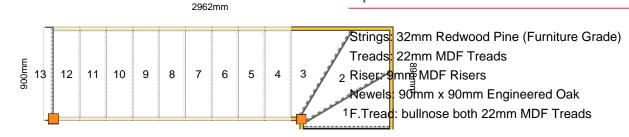

#### **Technical Details**

Total Rise: 2580mm

Individual Rise: 13 @ 198.46mm Individual Going: 220.41mm Width Over Strings (mm): 900mm