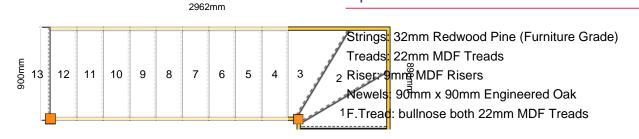

#### **Technical Details**

Total Rise: 2580mm Individual Rise: 13 @ 198.46mm Individual Going: 220.41mm Width Over Strings (mm): 900mm