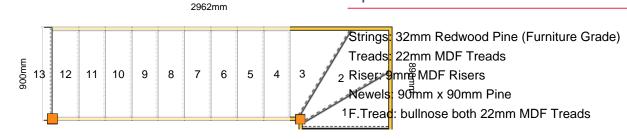

#### **Technical Details**

Total Rise: 2580mm

Individual Rise: 13 @ 198.46mm Individual Going: 220.41mm Width Over Strings (mm): 900mm