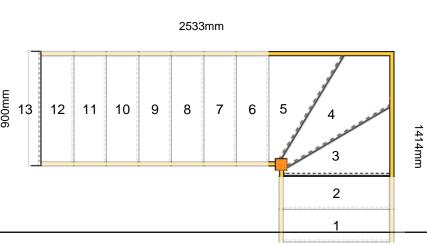

Stair Type: Single Staircase

Building Regulations: UK
Number of Treads in Flight One: 2
Turn One Direction: Left
Number of Treads in Turn One: 3
Number of Treads in Flight Two: 7

Rise: 2600mm

Number of Risers: 13

Tread Type: Closed tread construction

String Material: 32mm Redwood Pine (Furniture Grade)

Tread Material: 22mm MDF Treads
Riser Material: 9mm MDF Risers
Winder Tread Material: 22mm MDF Treads

Individual Rise:200mmGoing:222.12mmOverall String Width:900mmNosing Style:Half RoundAssembly:Assembled