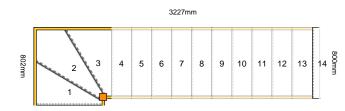

Stair Type: Single Staircase

Building Regulations:

Number of Treads in Flight One:

Turn One Direction:

Number of Treads in Turn One:

Number of Treads in Flight Two:

Rise:

UK

0

Right

10

Right

2960mm

Number of Risers: 14

Tread Type: Closed tread construction

String Material: 32mm Redwood Pine (Furniture Grade)

Tread Material: 22mm MDF Treads
Riser Material: 9mm MDF Risers
Winder Tread Material: 22mm MDF Treads

Individual Rise:

Going:

234.82mm

Overall String Width:

Nosing Style:

Assembly:

Assembled