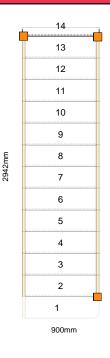

Stair Type: Straight Staircase

Building Regulations: UK
Rise: 2845mm

Number of Risers: 14

Tread Type: Closed tread construction
String Material: 32mm Oak Engineered
Tread Material: 22mm MDF Treads
Riser Material: 9mm MDF Risers

Individual Rise: 203.21mm
Going: 225.69mm
Overall String Width: 900mm
Nosing Style: Half Round

Landing Newel:

Top Left Newel: 90mm x 90mm Engineered Oak
Top Right Newel: 90mm x 90mm Engineered Oak
Bottom Right Newel: 90mm x 90mm Engineered Oak