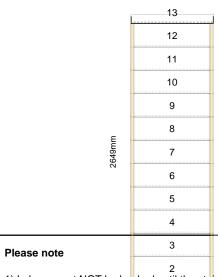

Stair Type: Straight Staircase

Building Regulations: UK
Rise: 2540mm

Number of Risers: 13

Tread Type: Closed tread construction

String Material: 32mm Redwood Pine (Furniture Grade)

Tread Material: 22mm MDF Treads Riser Material: 9mm MDF Risers

Individual Rise:

Going:

Overall String Width:

Nosing Style:

Assembly:

195.38mm

220mm

900mm

Half Round

Assembly:

Assembled

Est. Delivery Date: from 03 Feb 21 to 05 Feb 21

2
1) Labour must NOT be booked until the staircase is delivered.

2) Your staircase will be put into production within 24 hrs of placing this order and will be produced according to this drawing.