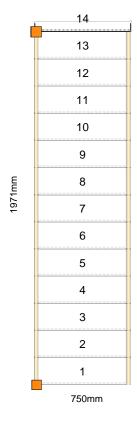

### **Technical Details**

Total Rise: 2720mm

Individual Rise: 14 @ 194.29mm

Individual Going: 150mm

Width Over Strings (mm): 750mm

## **Specification**

Strings: 32mm Redwood Pine (Furniture Grade)

Treads: 30mm Pine Treads Riser: 21mm Pine Risers Newels: 90mm x 90mm Pine