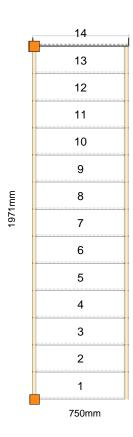

### **Technical Details**

Total Rise: 2720mm

Individual Rise: 14 @ 194.29mm

Individual Going: 150mm

Width Over Strings (mm): 750mm

## **Specification**

Strings: 32mm Redwood Pine (Furniture Grade)

Treads: 30mm Pine Treads Riser: 21mm Pine Risers Newels: 90mm x 90mm Pine