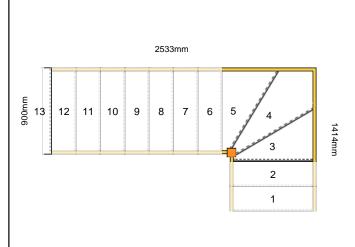

Stair Type: Single Staircase

Building Regulations: UK
Number of Treads in Flight One: 2
Turn One Direction: Left
Number of Treads in Turn One: 3
Number of Treads in Flight Two: 7

Rise: 2600mm

Number of Risers: 13

Tread Type: Closed tread construction

String Material: 32mm Redwood Pine (Furniture Grade)

Tread Material: 22mm MDF Treads
Riser Material: 9mm MDF Risers
Winder Tread Material: 22mm MDF Treads

Individual Rise:200mmGoing:222.12mmOverall String Width:900mmNosing Style:Half RoundAssembly:Assembled

Est. Delivery Date: from 03 Feb 21 to 05 Feb 21

## Please note

- 1) Labour must NOT be booked until the staircase is delivered.
- 2) Your staircase will be put into production within 24 hrs of placing this order and will be produced according to this drawing.