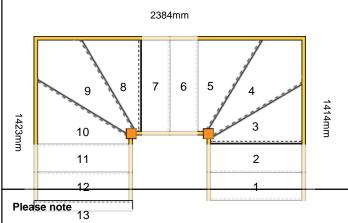

Stair Type: Double Staircase

**Building Regulations:** UK Number of Treads in Flight One: 2 Turn One Direction: Left Number of Treads in Turn One: 3 2 Number of Treads in Flight Two: Turn Two Direction: Left Number of Treads in Turn Two: 3 Number of Treads in Flight Three: 2

Rise: 2600mm

Number of Risers: 13

Tread Type: Closed tread construction

String Material: 32mm Redwood Pine (Furniture Grade)

Tread Material: 22mm MDF Treads
Riser Material: 9mm MDF Risers
Winder Tread Material: 22mm MDF Treads

Individual Rise:200mmGoing:222.12mmOverall String Width:900mmNosing Style:Half Round

Half Newel:

Assembly: Assembled

Est. Delivery Date: from 03 Feb 21 to 05 Feb 21

1) Labour ngoshNOT be booked until the staircase is delivered.

2) Your staircase will be put into production within 24 hrs of placing this order and will be produced according to this drawing.

Stair Type: Single Staircase

Building Regulations: UK
Number of Treads in Flight One: 2
Turn One Direction: Left
Number of Treads in Turn One: 3
Number of Treads in Flight Two: 7