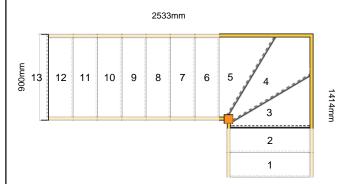

2) Your staircase will be put into production within 24 hrs of placing this order and will be produced according to this drawing.

Stair Type: Single Staircase

Building Regulations: UK
Number of Treads in Flight One: 2
Turn One Direction: Left
Number of Treads in Turn One: 3
Number of Treads in Flight Two: 7

Rise: 2600mm

Number of Risers: 13

Tread Type: Closed tread construction

String Material: 32mm Redwood Pine (Furniture Grade)

Tread Material: 22mm MDF Treads
Riser Material: 9mm MDF Risers
Winder Tread Material: 22mm MDF Treads

Individual Rise: 200mm
Going: 222.12mm
Overall String Width: 900mm
Nosing Style: Half Round

Landing Newel:

Assembly: Assembled

Est. Delivery Date: from 03 Feb 21 to 05 Feb 21

## Please note

- 1) Labour must NOT be booked until the staircase is delivered.
- 2) Your staircase will be put into production within 24 hrs of placing this order and will be produced according to this drawing.