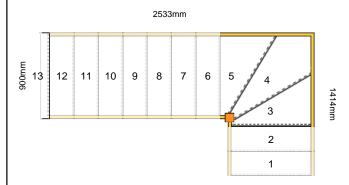

Stair Type: Single Staircase

Building Regulations: UK
Number of Treads in Flight One: 2
Turn One Direction: Left
Number of Treads in Turn One: 3
Number of Treads in Flight Two: 7

Rise: 2600mm

Number of Risers: 13

Tread Type: Closed tread construction

String Material: 32mm Redwood Pine (Furniture Grade)

Tread Material: 22mm MDF Treads
Riser Material: 9mm MDF Risers
Winder Tread Material: 22mm MDF Treads

Individual Rise:200mmGoing:222.12mmOverall String Width:900mmNosing Style:Half RoundAssembly:Assembled