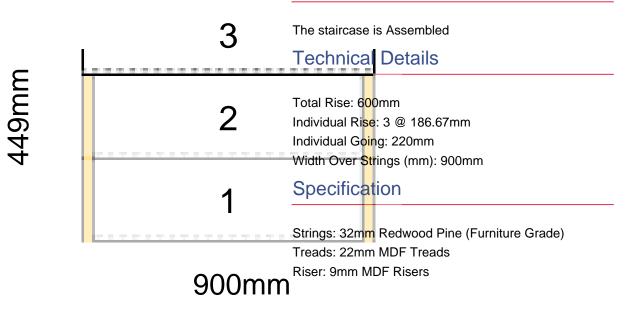

# Assembly and Packaging

The staircase is Assembled

**Technical Details** 

Total Rise: 2800mm Individual Rise: 15 @ 186.67mm Individual Going: 220mm Width Over Strings (mm): 900mm

## Specification

Strings: 32mm Redwood Pine (Furniture Grade) Treads: 22mm MDF Treads Riser: 9mm MDF Risers