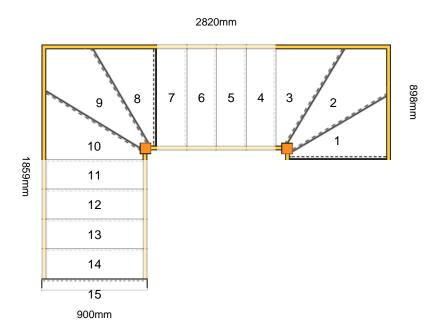

| Quantity | Description            |           | Amount (£) |
|----------|------------------------|-----------|------------|
| 1        | Straight Staircase x 1 |           | £280.00    |
| 1        | Straight Staircase x 1 |           | £75.00     |
| 1        | Straight Staircase x 1 |           | £75.00     |
| 1        | Double Staircase x 1   |           | £564.00    |
|          |                        | Subtotal: | £994.00    |
|          |                        | Delivery: | £75.00     |
|          |                        | VAT:      | £213.80    |
|          |                        | Total:    | £1,282.80  |