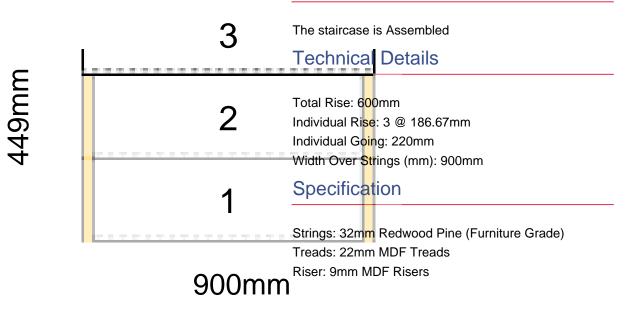

### Assembly and Packaging

The staircase is Assembled

**Technical Details** 

Total Rise: 2800mm Individual Rise: 15 @ 186.67mm Individual Going: 220mm Width Over Strings (mm): 900mm

#### **Specification**

Strings: 32mm Redwood Pine (Furniture Grade) Treads: 22mm MDF Treads Riser: 9mm MDF Risers