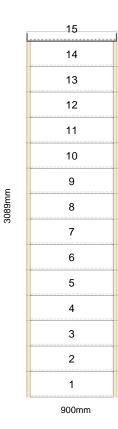

### Assembly and Packaging

The staircase is Assembled

**Technical Details** 

Total Rise: 2800mm Individual Rise: 15 @ 186.67mm Individual Going: 220mm Width Over Strings (mm): 900mm

# Assembly and Packaging

The staircase is Assembled

**Technical Details** 

Total Rise: 2800mm Individual Rise: 15 @ 186.67mm Individual Going: 220mm Width Over Strings (mm): 900mm