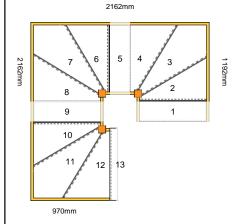

| Stair Type:                       | Triple Staircase                    |
|-----------------------------------|-------------------------------------|
| Building Regulations:             | UK                                  |
| Direction Turn One :              | Left                                |
| Direction Turn Two:               | Left                                |
| Direction Turn Three:             | Left                                |
| Number of Treads in Flight One:   | 1                                   |
| Number of Treads in Turn One:     | 3                                   |
| Number of Treads in Flight Two:   | 1                                   |
| Number of Treads in Turn Two:     | 3                                   |
| Number of Treads in Flight Three: | 1                                   |
| Number of Treads in Turn Three:   | 3                                   |
| Number of Treads in Flight Four:  | 0                                   |
| Rise:                             | 2600mm                              |
| Number of Risers:                 | 13                                  |
| Tread Type:                       | Closed tread construction           |
| String Material:                  | 32mm Redwood Pine (Furniture Grade) |
| Tread Material:                   | 22mm MDF Treads                     |
| Riser Material:                   | 9mm MDF Risers                      |
| Winder Tread Material:            | 22mm MDF Treads                     |
| Individual Rise:                  | 200mm                               |
| Going:                            | 222.12mm                            |
| Overall String Width:             | 900mm                               |
| Nosing Style:                     | Half Round                          |
| Assembly:                         | Assembled                           |
| Est. Delivery Date:               | from 22 Feb 21 to 24 Feb 21         |
|                                   |                                     |