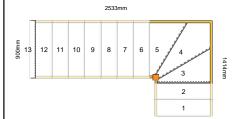

## Please note

1) Labour must NOT be booked until the staircase is delivered.

| Stair Type:                     | Single Staircase                    |
|---------------------------------|-------------------------------------|
| Building Regulations:           | UK                                  |
| Number of Treads in Flight One: | 2                                   |
| Turn One Direction:             | Left                                |
| Number of Treads in Turn One:   | 3                                   |
| Number of Treads in Flight Two: | 7                                   |
| Rise:                           | 2600mm                              |
| Number of Risers:               | 13                                  |
| Tread Type:                     | Closed tread construction           |
| String Material:                | 32mm Redwood Pine (Furniture Grade) |
| Tread Material:                 | 22mm MDF Treads                     |
| Riser Material:                 | 9mm MDF Risers                      |
|                                 |                                     |

Winder Tread Material: Individual Rise: Going: Overall String Width: Nosing Style: Assembly: Est. Delivery Date: 22mm MDF Treads 200mm 222.12mm 900mm Half Round Assembled from 22 Feb 21 to 24 Feb 21