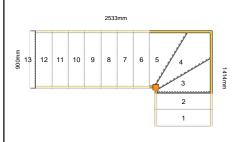

## Please note

1) Labour must NOT be booked until the staircase is delivered.

| 13   | Stair Type:           | Straight Staircase                  |
|------|-----------------------|-------------------------------------|
| 12   | Building Regulations: | UK                                  |
| 11   | Rise:                 | 2600mm                              |
| 10   | Number of Risers:     | 13                                  |
| 9    | Tread Type:           | Closed tread construction           |
| 8    | String Material:      | 32mm Redwood Pine (Furniture Grade) |
| 7    | Tread Material:       | 22mm MDF Treads                     |
| 6    | Riser Material:       | 9mm MDF Risers                      |
| 5    | Individual Rise:      | 200mm                               |
| 4    | Going:                | 222.12mm                            |
| 3    | Overall String Width: | 900mm                               |
| 2    | Nosing Style:         | Half Round                          |
| 1    | Assembly:             | Assembled                           |
| 900m | Est. Delivery Date:   | from 22 Feb 21 to 24 Feb 21         |