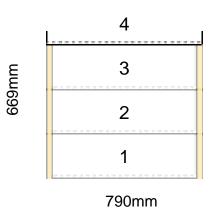

Stair Type: Straight Staircase

Building Regulations: UK
Rise: 660mm

Number of Risers: 4

Tread Type: Closed tread construction

String Material: 32mm Redwood Pine (Furniture Grade)

Tread Material: 22mm MDF Treads
Riser Material: 9mm MDF Risers

Individual Rise: 165mm
Going: 220mm
Overall String Width: 790mm
Nosing Style: Half Round
Assembly: Assembled

Est. Delivery Date: from 22 Feb 21 to 24 Feb 21

Reference: Staircase 1

## Please note

669mm

1) Labour must NOT be booked until the staircase is delivered.

2) Your staircase will be put into production within 24 hrs of placing this order and will be produced according to this drawing.