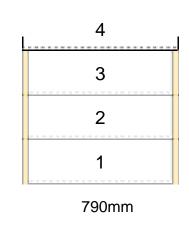

Stair Type: Straight Staircase

Building Regulations: UK
Rise: 630mm

Number of Risers: 4

Tread Type: Closed tread construction

String Material: 32mm Redwood Pine (Furniture Grade)

Tread Material: 22mm MDF Treads
Riser Material: 9mm MDF Risers

Individual Rise:157.5mmGoing:220mmOverall String Width:790mmNosing Style:Half RoundAssembly:Assembled

Est. Delivery Date: from 22 Feb 21 to 24 Feb 21

Reference: Staircase 2