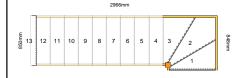

| Stair Type:<br>Building Regulations:<br>Number of Treads in Flight One:<br>Turn One Direction:<br>Number of Treads in Turn One:<br>Number of Treads in Flight Two:<br>Rise:<br>Number of Risers:<br>Tread Type:<br>String Material:<br>Tread Material:<br>Riser Material:<br>Riser Material:<br>Winder Tread Material:<br>Individual Rise:<br>Going:<br>Overall String Width: | Single Staircase<br>UK<br>0<br>Left<br>3<br>9<br>2650mm<br>13<br>Closed tread construction<br>32mm Redwood Pine (Furniture Grade)<br>22mm MDF Treads<br>9mm MDF Risers<br>22mm MDF Treads<br>203.85mm<br>226.4mm<br>850mm |
|-------------------------------------------------------------------------------------------------------------------------------------------------------------------------------------------------------------------------------------------------------------------------------------------------------------------------------------------------------------------------------|---------------------------------------------------------------------------------------------------------------------------------------------------------------------------------------------------------------------------|
|                                                                                                                                                                                                                                                                                                                                                                               |                                                                                                                                                                                                                           |
| Overall String Width:<br>Nosing Style:<br>Assembly:                                                                                                                                                                                                                                                                                                                           | 850mm<br>Half Round<br>Assembled                                                                                                                                                                                          |
| Est. Delivery Date:                                                                                                                                                                                                                                                                                                                                                           | from 22 Feb 21 to 24 Feb 21                                                                                                                                                                                               |