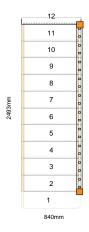

Stair Type: Straight Staircase

Building Regulations: UK
Rise: 2440mm

Number of Risers: 12

Tread Type: Closed tread construction
String Material: 32mm Oak Engineered
Tread Material: 22mm MDF Treads
Riser Material: 9mm MDF Risers

Individual Rise: 203.33mm
Going: 225.83mm
Overall String Width: 840mm
Nosing Style: Half Round

Top Right Newel: 90mm x 90mm Engineered Oak
Bottom Right Newel: 90mm x 90mm Engineered Oak

Newel Type: PSE Newel