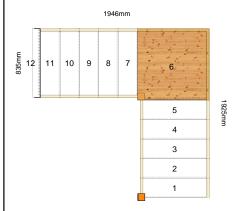

Stair Type: Single Staircase

Building Regulations: UK
Number of Treads in Flight One: 5
Turn One Direction: Left
Number of Treads in Turn One: 1
Number of Treads in Flight Two: 5

Rise: 2390mm

Number of Risers: 12

Tread Type: Closed tread construction

String Material: 32mm Redwood Pine (Furniture Grade)

Tread Material: 21mm Pine Treads
Riser Material: 21mm Pine Risers
Winder Tread Material: 21mm Pine Treads

Individual Rise: 199.17mm
Going: 221.2mm
Overall String Width: 835mm
Nosing Style: Half Round