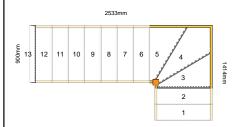

| Stair Type:<br>Building Regulations:<br>Number of Treads in Flight One:<br>Turn One Direction:<br>Number of Treads in Turn One:<br>Number of Treads in Flight Two:<br>Rise:<br>Number of Risers:<br>Tread Type:<br>String Material:<br>Tread Material:<br>Riser Material:<br>Riser Material:<br>Winder Tread Material:<br>Individual Rise:<br>Going:<br>Overall String Width: | Single Staircase<br>UK<br>2<br>Left<br>3<br>7<br>2600mm<br>13<br>Closed tread construction<br>32mm Oak Engineered<br>21mm Pine Treads<br>9mm MDF Risers<br>21mm Pine Treads<br>200mm<br>222.12mm<br>900mm |
|-------------------------------------------------------------------------------------------------------------------------------------------------------------------------------------------------------------------------------------------------------------------------------------------------------------------------------------------------------------------------------|-----------------------------------------------------------------------------------------------------------------------------------------------------------------------------------------------------------|
| 5                                                                                                                                                                                                                                                                                                                                                                             |                                                                                                                                                                                                           |
| Nosing Style:                                                                                                                                                                                                                                                                                                                                                                 | Half Round                                                                                                                                                                                                |
| Assembly:<br>Est. Delivery Date:                                                                                                                                                                                                                                                                                                                                              | Assembled<br>from 26 Feb 21 to 03 Mar 21                                                                                                                                                                  |