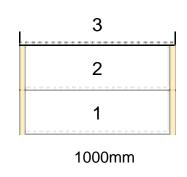

Stair Type: Straight Staircase

Building Regulations: UK
Rise: 630mm

Number of Risers: 3

Tread Type: Closed tread construction

String Material: 32mm Redwood Pine (Furniture Grade)

Tread Material: 22mm MDF Treads
Riser Material: 9mm MDF Risers

Individual Rise:

Going:

Overall String Width:

Nosing Style:

Assembly:

210mm

233mm

1000mm

Half Round

Unassembled

Est. Delivery Date: from 24 Feb 21 to 26 Feb 21

Reference: Ref Poulter Stair 2