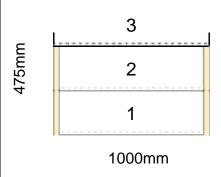

Stair Type: Straight Staircase

Building Regulations: UK
Rise: 630mm

Number of Risers: 3

Tread Type: Closed tread construction

String Material: 32mm Redwood Pine (Furniture Grade)

Tread Material: 22mm MDF Treads
Riser Material: 9mm MDF Risers

Individual Rise:210mmGoing:233mmOverall String Width:1000mmNosing Style:Half RoundAssembly:Unassembled

Est. Delivery Date: from 24 Feb 21 to 26 Feb 21

Reference: Ref Poulter Stair 3

## Please note

475mm

1) Labour must NOT be booked until the staircase is delivered.

2) Your staircase will be put into production within 24 hrs of placing this order and will be produced according to this drawing.