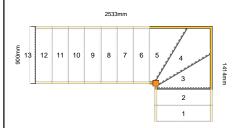

| Stair Type:                     | Single Staircase                    |
|---------------------------------|-------------------------------------|
| Building Regulations:           | UK                                  |
| Number of Treads in Flight One: | 2                                   |
| Turn One Direction:             | Left                                |
| Number of Treads in Turn One:   | 3                                   |
| Number of Treads in Flight Two: | 7                                   |
| Rise:                           | 2600mm                              |
| Number of Risers:               | 13                                  |
| Tread Type:                     | Closed tread construction           |
| String Material:                | 32mm Redwood Pine (Furniture Grade) |
| Tread Material:                 | 30mm Pine Treads                    |
| Riser Material:                 | 9mm MDF Risers                      |
| Winder Tread Material:          | 30mm Pine Treads                    |
| Individual Rise:                | 200mm                               |
| Going:                          | 222.12mm                            |
| Overall String Width:           | 900mm                               |
| Nosing Style:                   | Square Nose                         |
| Assembly:                       | Assembled                           |
| Est. Delivery Date:             | from 26 Feb 21 to 03 Mar 21         |