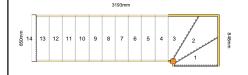

| Stair Type:                     | Single Staircase                    |
|---------------------------------|-------------------------------------|
| Building Regulations:           | UK                                  |
| Number of Treads in Flight One: | 0                                   |
| Turn One Direction:             | Left                                |
| Number of Treads in Turn One:   | 3                                   |
| Number of Treads in Flight Two: | 10                                  |
| Rise:                           | 2855mm                              |
| Number of Risers:               | 14                                  |
| Tread Type:                     | Closed tread construction           |
| String Material:                | 32mm Redwood Pine (Furniture Grade) |
| Tread Material:                 | 22mm MDF Treads                     |
| Riser Material:                 | 9mm MDF Risers                      |
| Winder Tread Material:          | 22mm MDF Treads                     |
| Individual Rise:                | 203.93mm                            |
| Going:                          | 226.49mm                            |
| Overall String Width:           | 850mm                               |
| Nosing Style:                   | Half Round                          |
| Assembly:                       | Assembled                           |
| Est. Delivery Date:             | from 24 Feb 21 to 26 Feb 21         |
|                                 |                                     |