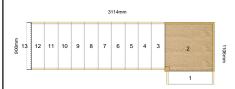

Stair Type: Single Staircase

Building Regulations:

Number of Treads in Flight One:

Turn One Direction:

Number of Treads in Turn One:

Number of Treads in Flight Two:

Rise:

UK

1

Left

1

Left

2600mm

Number of Risers: 13

Tread Type: Closed tread construction

String Material: 32mm Redwood Pine (Furniture Grade)

Tread Material: 21mm Oak Treads
Riser Material: 9mm MDF Risers
Winder Tread Material: 21mm Oak Treads

Individual Rise:

Going:

Overall String Width:

Nosing Style:

Assembly:

Assembled

Est. Delivery Date: from 24 Feb 21 to 26 Feb 21