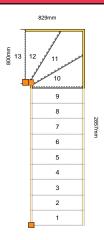

Stair Type: Single Staircase

Building Regulations: UK
Number of Treads in Flight One: 9
Turn One Direction: Left
Number of Treads in Turn One: 3
Number of Treads in Flight Two: 0

Rise: 2585mm

Number of Risers: 13

Tread Type: Closed tread construction

String Material: 32mm Redwood Pine (Furniture Grade)

Tread Material: 22mm MDF Treads
Riser Material: 9mm MDF Risers
Winder Tread Material: 22mm MDF Treads

Individual Rise: 198.85mm
Going: 220.84mm
Overall String Width: 800mm
Nosing Style: Half Round