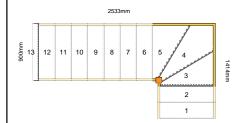

Stair Type: Single Staircase

Building Regulations: UK
Number of Treads in Flight One: 2
Turn One Direction: Left
Number of Treads in Turn One: 3
Number of Treads in Flight Two: 7

Rise: 2600mm

Number of Risers: 13

Tread Type: Closed tread construction

String Material: 32mm Redwood Pine (Furniture Grade)

Tread Material: 22mm MDF Treads
Riser Material: 9mm MDF Risers
Winder Tread Material: 22mm MDF Treads

Individual Rise: 200mm
Going: 222.12mm
Overall String Width: 900mm
Nosing Style: Half Round
Assembly: Assembled