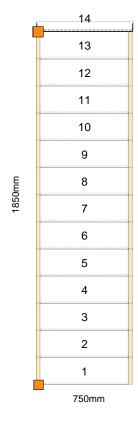

If you require any help or would like to speak to one of our staff to discuss this please call us on 0113 457 1775

Yours faithfully,

Please check all dimensions and material spec on this drawing before placing an order.

#### **Technical Details**

Total Rise: 2720mm

Individual Rise: 14 @ 194.29mm

Individual Going: 130mm

Width Over Strings (mm): 750mm