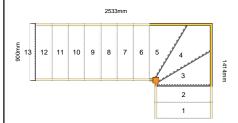

Stair Type: Single Staircase

Building Regulations: UK
Number of Treads in Flight One: 2
Turn One Direction: Left
Number of Treads in Turn One: 3
Number of Treads in Flight Two: 7

Rise: 2600mm

Number of Risers: 13

Tread Type: Closed tread construction

String Material: 32mm Redwood Pine (Furniture Grade)

Tread Material: 22mm MDF Treads
Riser Material: 9mm MDF Risers
Winder Tread Material: 22mm MDF Treads

Individual Rise:

Going:

Overall String Width:

Nosing Style:

Assembly:

Assembled

Est. Delivery Date: from 04 Mar 21 to 08 Mar 21

Reference: ttttt