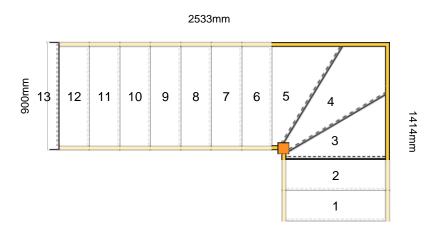

# Specification

The staircase is Assembled

**Technical Details** 

Total Rise: 2600mm Individual Rise: 13 @ 200mm Individual Going: 222.12mm Width Over Strings (mm): 900mm

### Specification

The staircase is Assembled

**Technical Details** 

Total Rise: 2600mm Individual Rise: 13 @ 200mm Individual Going: 222.12mm Width Over Strings (mm): 900mm