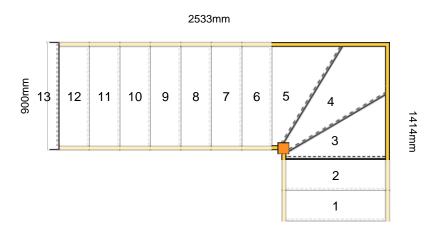

#### Specification

The staircase is Assembled

**Technical Details** 

Total Rise: 2600mm Individual Rise: 13 @ 200mm Individual Going: 222.12mm Width Over Strings (mm): 900mm

### Specification

The staircase is Assembled

**Technical Details** 

Total Rise: 2600mm Individual Rise: 13 @ 200mm Individual Going: 222.12mm Width Over Strings (mm): 900mm

# Specification

The staircase is Assembled

**Technical Details** 

Total Rise: 2600mm Individual Rise: 13 @ 200mm Individual Going: 222.12mm Width Over Strings (mm): 900mm