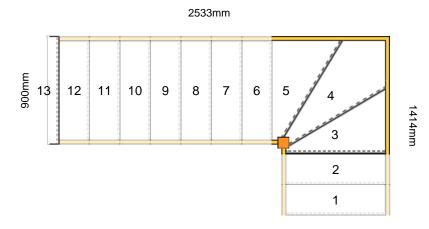

#### Specification

The staircase is Assembled

**Technical Details** 

Total Rise: 2600mm Individual Rise: 13 @ 200mm Individual Going: 222.12mm Width Over Strings (mm): 900mm

### Specification

The staircase is Assembled

**Technical Details** 

Total Rise: 2600mm Individual Rise: 13 @ 200mm Individual Going: 222.12mm Width Over Strings (mm): 900mm