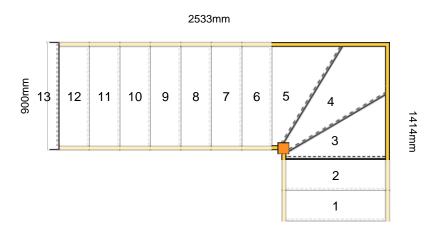

Express Stairs Yorkshire Unit 5 Artist Street LS12 2EW Please check all dimensions and material spec on this drawing before placing an order.

#### **Technical Details**

Total Rise: 2600mm Individual Rise: 13 @ 200mm Individual Going: 222.12mm Width Over Strings (mm): 900mm