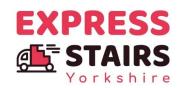

Express Stairs Yorkshire Unit 5 Artist Street LS12 2EW Please check all dimensions and material spec on this drawing before placing an order.

#### **Technical Details**

Total Rise: 2600mm Individual Rise: 13 @ 200mm Individual Going: 222.12mm Width Over Strings (mm): 900mm