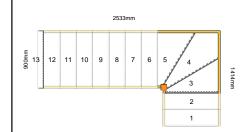

Stair Type: Single Staircase

Building Regulations: UK
Number of Treads in Flight One: 2
Turn One Direction: Left
Number of Treads in Turn One: 3
Number of Treads in Flight Two: 7

Rise: 2600mm

Number of Risers: 13

Tread Type: Closed tread construction

String Material: 32mm Redwood Pine (Furniture Grade)

Tread Material: 22mm MDF Treads
Riser Material: 9mm MDF Risers
Winder Tread Material: 22mm MDF Treads

Individual Rise:

Going:

Overall String Width:

Nosing Style:

Assembly:

Assembled

Est. Delivery Date: from 04 Mar 21 to 08 Mar 21

Reference: test