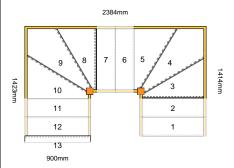

Stair Type: Double Staircase

Building Regulations:

Number of Treads in Flight One:

Turn One Direction:

Number of Treads in Turn One:

Number of Treads in Flight Two:

Turn Two Direction:

Left

Number of Treads in Turn Two:

3

Number of Treads in Flight Three: 2
Rise: 2600mm

Number of Risers: 13

Tread Type: Closed tread construction

String Material: 32mm Redwood Pine (Furniture Grade)

Tread Material: 22mm MDF Treads
Riser Material: 9mm MDF Risers
Winder Tread Material: 22mm MDF Treads

Individual Rise:

Going:

Overall String Width:

Nosing Style:

Assembly:

200mm

222.12mm

900mm

Half Round

Assembly:

Assembled

Est. Delivery Date: from 04 Mar 21 to 08 Mar 21

### Please note

1) Labour must NOT be booked until the staircase is delivered.

2) Your staircase will be put into production within 24 hrs of placing this order and will be produced according to this drawing.