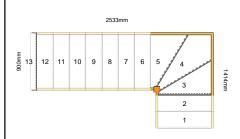

Stair Type: Single Staircase

Building Regulations: UK
Number of Treads in Flight One: 2
Turn One Direction: Left

Number of Treads in Turn One: 3

Number of Treads in Flight Two: 7

Rise: 2600mm Number of Risers: 13

Tread Type: Closed tread construction

String Material: 32mm Redwood Pine (Furniture Grade)

Tread Material: 22mm MDF Treads
Riser Material: 9mm MDF Risers
Winder Tread Material: 22mm MDF Treads

Individual Rise:200mmGoing:222.12mmOverall String Width:900mmNosing Style:Half RoundAssembly:Assembled

Est. Delivery Date: from 04 Mar 21 to 08 Mar 21

Reference: fdffd

#### Please note

1) Labour must NOT be booked until the staircase is delivered.

2) Your staircase will be put into production within 24 hrs of placing this order and will be produced according to this drawing.