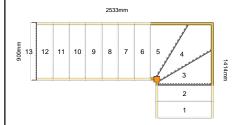

Stair Type: Single Staircase

Building Regulations: UK
Number of Treads in Flight One: 2
Turn One Direction: Left
Number of Treads in Turn One: 3
Number of Treads in Flight Two: 7

Rise: 2600mm

Number of Risers: 13

Tread Type: Closed tread construction

String Material: 32mm Redwood Pine (Furniture Grade)

Tread Material: 22mm MDF Treads
Riser Material: 9mm MDF Risers
Winder Tread Material: 22mm MDF Treads

Individual Rise:

Going:

Overall String Width:

Nosing Style:

Assembly:

200mm

222.12mm

900mm

Half Round

Assembly:

Assembled

Est. Delivery Date: from 04 Mar 21 to 08 Mar 21

Reference: test

## Please note

- 1) Labour must NOT be booked until the staircase is delivered.
- 2) Your staircase will be put into production within 24 hrs of placing this order and will be produced according to this drawing.