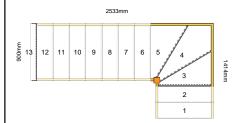

Stair Type: Single Staircase

Building Regulations: UK
Number of Treads in Flight One: 2
Turn One Direction: Left
Number of Treads in Turn One: 3
Number of Treads in Flight Two: 7

Rise: 2600mm

Number of Risers: 13

Tread Type: Closed tread construction

String Material: 32mm Redwood Pine (Furniture Grade)

Tread Material: 22mm MDF Treads
Riser Material: 9mm MDF Risers
Winder Tread Material: 22mm MDF Treads

Individual Rise:

Going:

Overall String Width:

Nosing Style:

Assembly:

Assembled

Est. Delivery Date: from 04 Mar 21 to 08 Mar 21

Reference: test

### Please note

1) Labour must NOT be booked until the staircase is delivered.

2) Your staircase will be put into production within 24 hrs of placing this order and will be produced according to this drawing.