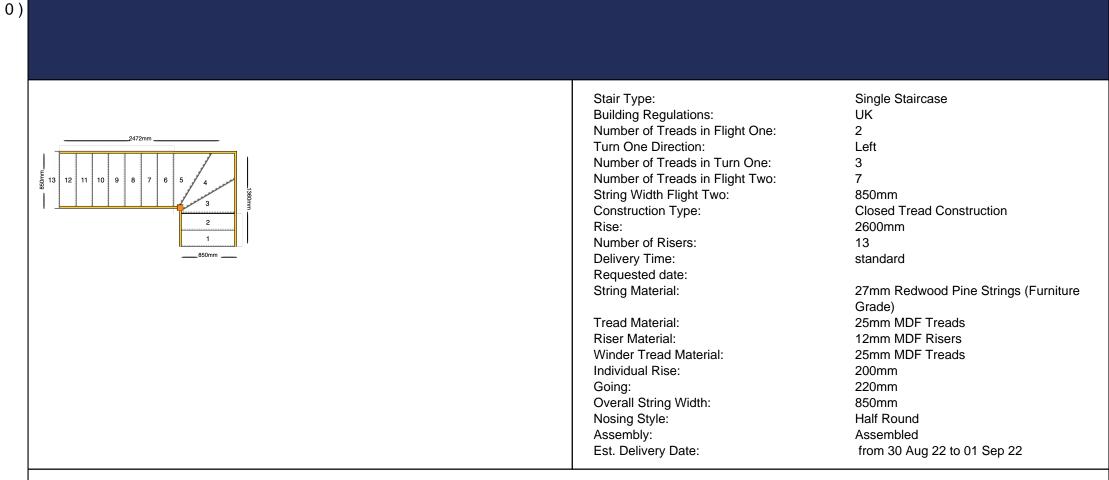

stdClass Object ( [ID] => 88605 [post\_author] => 1 [post\_date] => 2022-08-22 12:18:07 [post\_date\_gmt] => 2022-08-22 11:18:07 [post\_content] => [post\_title] => Order – August 22, 2022 @ 12:18 PM [post\_excerpt] => Testing, please ignore [post\_status] => wc-quoted [comment\_status] => open [ping\_status] => closed [post\_password] => order\_630365ef620c0 [post\_name] => order-aug-22-2022-1118-am [to\_ping] => [pinged] => [post\_modified] => 2022-08-22 12:18:08 [post\_modified\_gmt] => 2022-08-22 11:18:08 [post\_content\_filtered] => [post\_parent] => 0 [guid] => https://timberstaircases.com/?post\_type=shop\_order&p=88605 [menu\_order] => 0 [post\_type] => shop\_order [post\_mime\_type] => [comment\_count] =>



## Please note

1) Labour must NOT be booked until the staircase is delivered.

2) Your staircase will be put into production within 24 hrs of placing this order and will be produced according to this drawing.

| cost:<br>taxes:<br>Items: | 0.00<br>a:1:{s:5:"total";a:0:{}}<br>Custom Staircase × 1 |
|---------------------------|----------------------------------------------------------|

## Please note

1) Labour must NOT be booked until the staircase is delivered.

2) Your staircase will be put into production within 24 hrs of placing this order and will be produced according to this drawing.

| n finnbær<br>1991 - Stainbær |                     |     |
|------------------------------|---------------------|-----|
|                              | label:<br>compound: | Тах |
| Please note