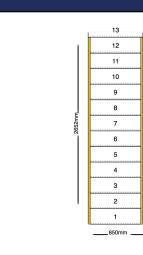

UKMETA\_VALUE

Closed Tread ConstructionMETA 2600mmMETA VALUE

13META\_VALUE

standardMETA\_VALUE

META\_VALUE

27mm Redwood Pine Strings (Fu

Grade)META\_VALUE

25mm MDF TreadsMETA\_VALU
12mm MDF RisersMETA\_VALU

200mmMETA\_VALUE 220mmMETA\_VALUE

850mmMETA\_VALUE
Half RoundMETA\_VALUE
AssembledMETA\_VALUE

from 30 Aug 22 to 01 Sep

22META\_VALUE