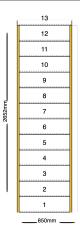

## line\_item: Custom Staircase

Stair Type: Straight Staircase

Building Regulations: UK

Construction Type: Closed Tread Construction

Rise: 2600mm

Number of Risers: 13

Delivery Time: standard

Requested date:

String Material: 27mm Redwood Pine Strings (Furniture

Grade)

Tread Material: 25mm MDF Treads Riser Material: 12mm MDF Risers

Individual Rise: 200mm
Going: 220mm
Overall String Width: 850mm
Nosing Style: Half Round