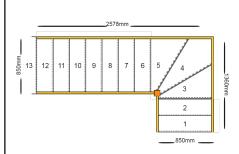

## line\_item: Custom Staircase

Stair Type: Single Staircase

Building Regulations: UK
Number of Treads in Flight One: 2
Turn One Direction: Left
Number of Treads in Turn One: 3
Number of Treads in Flight Two: 7

String Width Flight Two: 850mm

Construction Type: Closed Tread Construction

Rise: 2600mm

Number of Risers: 13

Delivery Time: standard

Requested date:

String Material: 27mm Redwood Pine Strings (Furniture

Grade)

Tread Material: 25mm MDF Treads
Riser Material: 12mm MDF Risers
Winder Tread Material: 25mm MDF Treads

Individual Rise:

Going:

Overall String Width:

Nosing Style:

Assembly:

Assembled

Est. Delivery Date: from 05 Sep 22 to 07 Sep 22