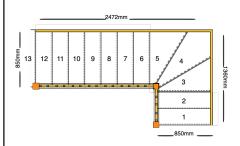

## line\_item: Custom Staircase

Stair Type: Single Staircase

Building Regulations: UK
Number of Treads in Flight One: 2
Turn One Direction: Left
Number of Treads in Turn One: 3
Number of Treads in Flight Two: 7

String Width Flight Two: 850mm

Construction Type: Closed Tread Construction

Rise: 2600mm

Number of Risers: 13

Construction Type: Closed Tread Construction: Construction

Type

Delivery Time: standard

Requested date:

String Material: 27mm Redwood Pine Strings (Furniture

Grade)

Tread Material: 25mm MDF Treads
Riser Material: 12mm MDF Risers
Winder Tread Material: 25mm MDF Treads

Individual Rise:

Going:

Overall String Width:

Nosing Style:

200mm

220mm

850mm

Half Round

Top Left Newel:

Bottom Left Newel:

Newel Type: