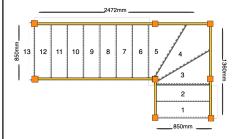

## line\_item: Custom Staircase

Stair Type: Building Regulations: Number of Treads in Flight One: Turn One Direction: Number of Treads in Turn One: Number of Treads in Flight Two: String Width Flight Two: Construction Type: Rise: Number of Risers: Construction Type:

Delivery Time: Requested date: String Material:

Tread Material: Riser Material: Winder Tread Material: Individual Rise: Going: Overall String Width: Nosing Style: Top Left Newel:

Single Staircase UK 2 Left 3 7 850mm **Closed Tread Construction** 2600mm 13 **Closed Tread Construction: Construction** Type standard 27mm Redwood Pine Strings (Furniture Grade) 25mm MDF Treads 12mm MDF Risers 25mm MDF Treads 200mm 220mm 850mm Half Round

Yes

|  | Top Right Newel:<br>Bottom Left Newel:<br>Bottom Right Newel:<br>Newel Type:<br>Newel Material:<br>Additional Newels:<br>Assembly:<br>Est. Delivery Date: | Yes<br>Yes<br>Yes<br>Pine-Turned Colonial-94mm<br>Pine-Turned Colonial-94mm<br>0,1,2<br>Assembled<br>from 03 Oct 22 to 05 Oct 22 |
|--|-----------------------------------------------------------------------------------------------------------------------------------------------------------|----------------------------------------------------------------------------------------------------------------------------------|
|--|-----------------------------------------------------------------------------------------------------------------------------------------------------------|----------------------------------------------------------------------------------------------------------------------------------|