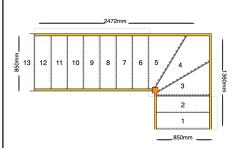

## line\_item: Custom Staircase

Stair Type: Single Staircase

Building Regulations: UK
Number of Treads in Flight One: 2
Turn One Direction: Left
Number of Treads in Turn One: 3
Number of Treads in Flight Two: 7

String Width Flight Two: 850mm

Construction Type: Closed Tread Construction

Rise: 2600mm

Number of Risers: 13

Construction Type: Closed Tread Construction: Construction

Type

Delivery Time: standard

Requested date:

String Material: 27mm Redwood Pine Strings (Furniture

Grade)

Tread Material: 25mm MDF Treads
Riser Material: 12mm MDF Risers
Winder Tread Material: 25mm MDF Treads

Individual Rise: 200mm
Going: 220mm
Overall String Width: 850mm
Nosing Style: Half Round
Assembly: Assembled