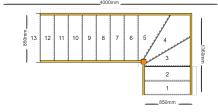

## line\_item: Custom Staircase

| Stair Type:<br>Building Regulations: | Single Staircase<br>UK |
|--------------------------------------|------------------------|
| Number of Treads in Flight One:      | 2                      |
| Turn One Direction:                  | Left                   |
| Number of Treads in Turn One:        | 3                      |
| Number of Treads in Flight Two:      | 7                      |
| String Width Flight Two:             | 850mm                  |
| Construction Type:                   | Closed String          |
| Rise:                                | 2600mm                 |
| Number of Risers:                    | 13                     |
| Construction Type:                   | Closed String: Co      |
| Delivery Time:                       | standard               |
| Requested date:                      |                        |
| String Material:                     | 27mm Redwood           |
|                                      | Grade)                 |
| Tread Material:                      | 25mm MDF Trea          |
| Riser Material:                      | 12mm MDF Rise          |
| Winder Tread Material:               | 25mm MDF Trea          |
| Individual Rise:                     | 200mm                  |
| Going:                               | 220mm                  |
| Overall String Width:                | 850mm                  |
| Nosing Style:                        | Half Round             |
| Assembly:                            | Assembled              |
| Est. Delivery Date:                  | from 18 Oct 22 to      |

UK 2 Left 3 7 850mm Closed String 2600mm 13 Closed String: Construction Type standard 27mm Redwood Pine Strings (Furniture Grade) 25mm MDF Treads 12mm MDF Risers 25mm MDF Treads 20mm 850mm Half Round Assembled from 18 Oct 22 to 20 Oct 22