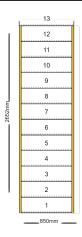

## line\_item: Custom Staircase

Stair Type: Straight Staircase

Building Regulations: UK

Construction Type: Closed String Rise: 2600mm

Number of Risers: 13

Construction Type: Closed String: Construction Type

Delivery Time: standard

Requested date:

String Material: 27mm Redwood Pine Strings (Furniture

Grade)

Tread Material: 25mm MDF Treads Riser Material: 12mm MDF Risers

Individual Rise:

Going:

Overall String Width: