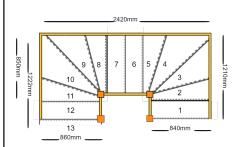

## line\_item: Custom Staircase

Stair Type: Double Staircase

Building Regulations: UK
String Width Flight Two: 850mm
String Width Flight Three: 860mm

Number of Treads in Flight One:

Turn One Direction:

Number of Treads in Turn One:

Number of Treads in Flight Two:

Turn Two Direction:

Left

Number of Treads in Turn Two: 4
Number of Treads in Flight Three: 1

Construction Type: Closed String Rise: 2600mm

Number of Risers:

Construction Type: Closed String: Construction Type

Individual Rise: 200mm Going: 220mm

Overall String Width:

Nosing Style:

Half Round

Top Left Newel:

Bottom Left Newel:

Yes

Newel Type: Pine-Square-94mm
Newel Material: Pine-Square-94mm